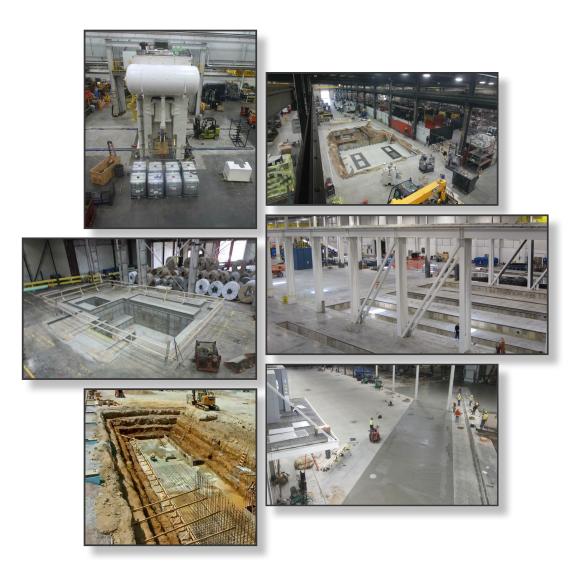

# COMPLETE INDUSTRIAL CONTRACTING SOLUTIONS

Press Pits and Machine Foundations

Steel Design Fabrication and Construction

**Concrete Flatwork** 

Delta Industrial is a design – build specialist, recognized as a leading foundation contractor by most major machine and press manufacturers. With a unique ability to work directly with the manufacturer and customer, Delta is able to utilize the drawings of the newly acquired machine or press to generate a foundation specifically tailored to accommodate the customers specialized needs.

#### It's not just digging and pouring... Did you consider:

- Construction Process Description (shoring, dewatering, forming)
- Additional Services (special concrete
- mix designs, vibro pads)
- Bolster Rails
- Tie-Rod Sumps
- Trenching
- Conveyor Systems
- Diamond Plating

Delta also provides programs for "Turn-Key" installations to encompass all rigging, electrical/mechanical, floor plating, roof raises or even building additions.

Press Pits and Machine Foundations

Steel Design Fabrication and Construction