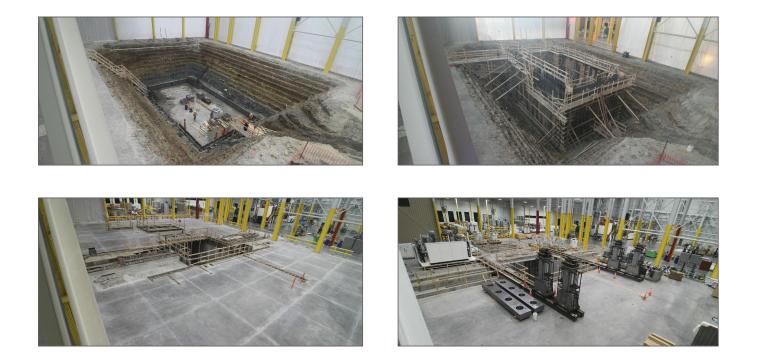

## SEATED IN THE FRONT ROW OF OEMS FOR QUALITY AND REACH. DELTA WAS A GOOD MATCH WITH A NEXT LEVEL INDUSTRIAL PRESS FOUNDATION

**Lorain, Ohio** - When Delta was awarded the contract for the installation of 1500T and 600T press foundations, bolster foundations, conveyor pits, looping pits, engineered load-rated floor plating, and approximately 9,000 SF of slab on grade, there was little time to spare as the presses were already onsite and ready to be installed. Delta's team immediately began installing the Delta-designed shoring system on both press foundations simultaneously. The onsite crew worked diligently on both foundations, seven days a week, until the job was complete. The project concluded with the placement of the slab on grade using Delta's Somero laser screed to ensure flatness and levelness of the floor.