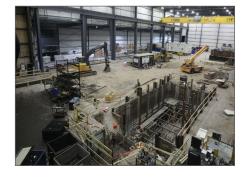

## DELTA INDUSTRIAL IS STURDY AND STEADY WITH COMPLETE INDUSTRIAL CONTRACTING SOLUTIONS

**Winchester, Kentucky** - Delta was contracted to install a Schuler press foundation for a client in Kentucky. The sequencing and schedule were crucial in order to meet the press delivery schedule. Despite ongoing design changes that added complexity to the project, the project management and field teams effectively managed and implemented these changes while maintaining the schedule. A key factor in achieving this was Delta's ability to fabricate the steel embeds and promptly deliver them to the site as changes occurred. Apart from the press foundation, Delta also installed a structural deck, trenches, waterproofing, press sole plates, 1" steel fit-up plate, stairs and guardrail, and approximately 20,000 SF of slab on grade. The project was completed with ample cure time for the press to be installed as planned.

## SEATED IN THE FRONT ROW OF OEMS FOR QUALITY AND REACH. DELTA WAS A GOOD MATCH WITH A NEXT LEVEL INDUSTRIAL PRESS FOUNDATION

**Lorain, Ohio** - When Delta was awarded the contract for the installation of 1500T and 600T press foundations, bolster foundations, conveyor pits, looping pits, engineered load-rated floor plating, and approximately 9,000 SF of slab on grade, there was little time to spare as the presses were already onsite and ready to be installed. Delta's team immediately began installing the Delta-designed shoring system on both press foundations simultaneously. The onsite crew worked diligently on both foundations, seven days a week, until the job was complete. The project concluded with the placement of the slab on grade using Delta's Somero laser screed to ensure flatness and levelness of the floor.