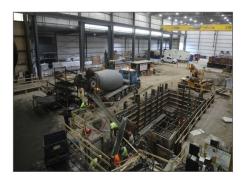

## DELTA INDUSTRIAL IS STURDY AND STEADY WITH COMPLETE INDUSTRIAL CONTRACTING SOLUTIONS

**Winchester, Kentucky** - Delta was contracted to install a Schuler press foundation for a client in Kentucky. The sequencing and schedule were crucial in order to meet the press delivery schedule. Despite ongoing design changes that added complexity to the project, the project management and field teams effectively managed and implemented these changes while maintaining the schedule. A key factor in achieving this was Delta's ability to fabricate the steel embeds and promptly deliver them to the site as changes occurred. Apart from the press foundation, Delta also installed a structural deck, trenches, waterproofing, press sole plates, 1" steel fit-up plate, stairs and guardrail, and approximately 20,000 SF of slab on grade. The project was completed with ample cure time for the press to be installed as planned.

### DELTA INDUSTRIAL STEERS PRESS PIT SOLUTION INTO PLACE FOR ANOTHER SUPPLIER OF THE LATEST AUTOMOTIVE TECHNOLOGY

**Blanchester, Ohio** - Delta provided a turnkey foundation package consisting of design, demolition, earth shoring, concrete foundation, press sole plates, and load-rated steel floor plate. The final location of the press foundation presented some challenges, as Delta needed to uncap and demolish an existing pit wall that fell within the new footprint. Simultaneously, they had to excavate and shore other areas to ensure the work could be safely conducted. Additionally, since the location was adjacent to operational equipment, dust protection measures were installed to minimize disruption to plant operations. The crew efficiently used one of Delta's demo hammers to complete the demolition of the existing foundation, and they successfully finished the press foundation in under four weeks.

## SEATED IN THE FRONT ROW OF OEMS FOR QUALITY AND REACH. DELTA WAS A GOOD MATCH WITH A NEXT LEVEL INDUSTRIAL PRESS FOUNDATION

**Lorain, Ohio** - When Delta was awarded the contract for the installation of 1500T and 600T press foundations, bolster foundations, conveyor pits, looping pits, engineered load-rated floor plating, and approximately 9,000 SF of slab on grade, there was little time to spare as the presses were already onsite and ready to be installed. Delta's team immediately began installing the Delta-designed shoring system on both press foundations simultaneously. The onsite crew worked diligently on both foundations, seven days a week, until the job was complete. The project concluded with the placement of the slab on grade using Delta's Somero laser screed to ensure flatness and levelness of the floor.