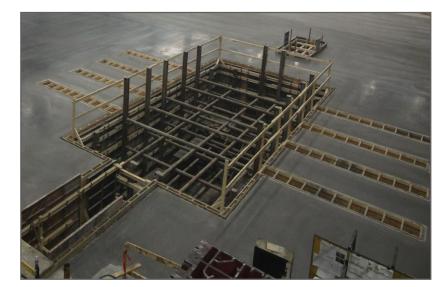

## DELTA INDUSTRIAL IS STURDY AND STEADY WITH COMPLETE INDUSTRIAL CONTRACTING SOLUTIONS

**Winchester, Kentucky** - Delta was contracted to install a Schuler press foundation for a client in Kentucky. The sequencing and schedule were crucial in order to meet the press delivery schedule. Despite ongoing design changes that added complexity to the project, the project management and field teams effectively managed and implemented these changes while maintaining the schedule. A key factor in achieving this was Delta's ability to fabricate the steel embeds and promptly deliver them to the site as changes occurred. Apart from the press foundation, Delta also installed a structural deck, trenches, waterproofing, press sole plates, 1" steel fit-up plate, stairs and guardrail, and approximately 20,000 SF of slab on grade. The project was completed with ample cure time for the press to be installed as planned.

## SEATED IN THE FRONT ROW OF OEMS FOR QUALITY AND REACH. DELTA WAS A GOOD MATCH WITH A NEXT LEVEL INDUSTRIAL PRESS FOUNDATION

**Lorain, Ohio** - When Delta was awarded the contract for the installation of 1500T and 600T press foundations, bolster foundations, conveyor pits, looping pits, engineered load-rated floor plating, and approximately 9,000 SF of slab on grade, there was little time to spare as the presses were already onsite and ready to be installed. Delta's team immediately began installing the Delta-designed shoring system on both press foundations simultaneously. The onsite crew worked diligently on both foundations, seven days a week, until the job was complete. The project concluded with the placement of the slab on grade using Delta's Somero laser screed to ensure flatness and levelness of the floor.