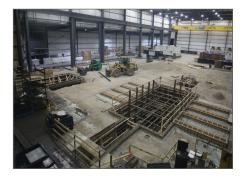

## DELTA INDUSTRIAL IS STURDY AND STEADY WITH COMPLETE INDUSTRIAL CONTRACTING SOLUTIONS

**Winchester, Kentucky** - Delta was contracted to install a Schuler press foundation for a client in Kentucky. The sequencing and schedule were crucial in order to meet the press delivery schedule. Despite ongoing design changes that added complexity to the project, the project management and field teams effectively managed and implemented these changes while maintaining the schedule. A key factor in achieving this was Delta's ability to fabricate the steel embeds and promptly deliver them to the site as changes occurred. Apart from the press foundation, Delta also installed a structural deck, trenches, waterproofing, press sole plates, 1" steel fit-up plate, stairs and guardrail, and approximately 20,000 SF of slab on grade. The project was completed with ample cure time for the press to be installed as planned.

## SEATED IN THE FRONT ROW OF OEMS FOR QUALITY AND REACH. DELTA WAS A GOOD MATCH WITH A NEXT LEVEL INDUSTRIAL PRESS FOUNDATION

**Lorain, Ohio** - When Delta was awarded the contract for the installation of 1500T and 600T press foundations, bolster foundations, conveyor pits, looping pits, engineered load-rated floor plating, and approximately 9,000 SF of slab on grade, there was little time to spare as the presses were already onsite and ready to be installed. Delta's team immediately began installing the Delta-designed shoring system on both press foundations simultaneously. The onsite crew worked diligently on both foundations, seven days a week, until the job was complete. The project concluded with the placement of the slab on grade using Delta's Somero laser screed to ensure flatness and levelness of the floor.